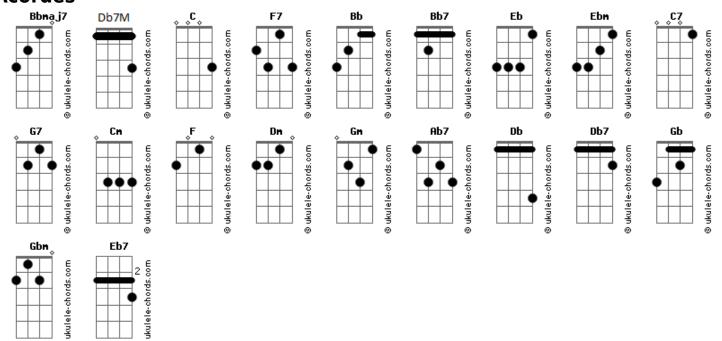

## **Boys Town Gang - Can't Take My Eyes Off You**

```
Intro: C F7 Bb
                                  Bb
You're just too good to be true
Can't take my eyes off of you
                Bb7
You'd be like heaven to touch
            Fb
Oh I wanna hold you so much
             Ebm
At long last love has arrived
             Bh
And I thank God I'm alive
                C7
You're just too good to be true
                Bb
I can't take my eyes off of you
Pardon the way that I stare
                Bb7M
There's nothing else to compare
                    Bb7
The thought of you leaves me weak
             Eb
There are no words left to speak
            Ebm
But if you feel like I feel
                   Bb
Well dear, let me know that it's real
                 C7
You're just too good to be true
                 Bb
I can't take my eyes off of you
( Eb Bb Eb Bb G7 )
            \mathsf{Cm}
I love you baby, and if it's quite alright
                            Gm
           Dm
I need you baby to warm my lonely night
```

| Cm F Bb G7 I love you baby, trust in me when I say     |
|--------------------------------------------------------|
| Cm F Oh pretty baby, don't bring me down, I pray Dm Gm |
| Oh pretty baby, now that I found you, stay Cm Ab7      |
| And let me love you baby, let me love you              |
| Ob<br>You're just too good to be true<br>Ob7M          |
| I can't take my eyes off of you  Db7                   |
| You'd be like heaven to touch                          |
| Oh I wanna hold you so much                            |
| At long last love has arrived  Db                      |
| And I thank God I'm alive  Eb7  Ab7                    |
| You're just too good to be true                        |
| Can't take my eyes off of you                          |
| ( Eb Bb Eb Bb G7 )                                     |
| Cm F I love you baby, and if it's quite alright Dm Gm  |
| I need you baby to warm my lonely night                |
| Cm F Bb G7 I love you baby, trust in me when I say     |
| Cm F Oh pretty baby, don't bring me down, I pray Dm Gm |
| Oh pretty baby, now that I found you, stay             |
| Cm F Bb Oh pretty baby, trust in me when I say         |

## **Acordes**