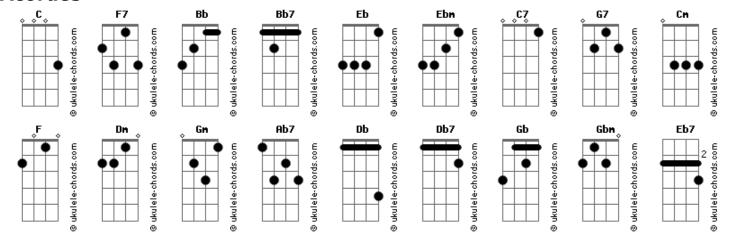

## **Boys Town Gang - Can't Take My Eyes Off You**

```
Intro: C F7 Bb
                                  Bb
You're just too good to be true
Can't take my eyes off of you
               Bb7
You'd be like heaven to touch
           Fb
Oh I wanna hold you so much
             Ebm
At long last love has arrived
            Bh
And I thank God I'm alive
                C7
You're just too good to be true
                Bb
I can't take my eyes off of you
Pardon the way that I stare
               Bb
There's nothing else to compare
The thought of you leaves me weak
             Εb
There are no words left to speak
           Ebm
But if you feel like I feel
                   Bb
Well dear, let me know that it's real
                 C7
You're just too good to be true
                 Bb
I can't take my eyes off of you
( Eb Bb Eb Bb G7 )
           \mathsf{Cm}
I love you baby, and if it's quite alright
                           Gm
           Dm
I need you baby to warm my lonely night
```

| Cm F Bb G7 I love you baby, trust in me when I say     |
|--------------------------------------------------------|
| Cm F Oh pretty baby, don't bring me down, I pray Dm Gm |
| Oh pretty baby, now that I found you, stay Cm Ab7      |
| And let me love you baby, let me love you              |
| Ob<br>You're just too good to be true<br>Ob            |
| I can't take my eyes off of you                        |
| You'd be like heaven to touch                          |
| Gb<br>Oh I wanna hold you so much<br>Gbm               |
| At long last love has arrived                          |
| And I thank God I'm alive  Eb7  Ab7                    |
| You're just too good to be true                        |
| Can't take my eyes off of you                          |
| ( Eb Bb Eb Bb G7 )                                     |
| Cm F I love you baby, and if it's quite alright Dm Gm  |
| I need you baby to warm my lonely night                |
| Cm F Bb G7 I love you baby, trust in me when I say     |
| Cm F Oh pretty baby, don't bring me down, I pray Dm Gm |
| Oh pretty baby, now that I found you, stay             |
| Oh pretty baby, trust in me when I say                 |

## **Acordes**