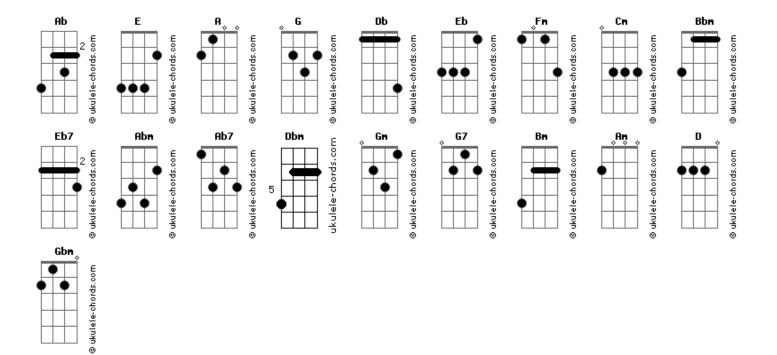

## **Boyz II Men - On Bended Knee**

```
Can you tell me how a perfect
                                                            Ab Ab
                         tom:
                                                          Love goes wrong?
              Ab (forma dos acordes no tom de G )
Capostraste na 1ª casa
Intro: Db Eb Fm Cm Bbm Eb7
Db Eb Fm Cm Bbm Eb7
                                                          Can somebody tell me how to get things
                                                            Ab Abm
      Ab Ab
                                                          Back the way they used to be?
                                                           Eb Ab
[Verse 1]
                                                          Oh God, give me a reason
                                                              Ab7
                                                          I'm down on bended knee
Darlin I, I can't explain
            Eb7
                                                          ( Db Eb Fm Dbm Bbm )
Where did we lose our way
                                                              Eb7 Db Eb
          Ab Ab
Girl, it?s drivin? me insane
                                                          I'll never walk again
     Eb
                                                            Fm Dbm Bbm
And I know I just need one more chance
                                                          Until ya come back to me
                                                              Eb7 Ab
To prove my love to you
                                                          I'm down on bended knee
   Eb7
                                                          (Ab Gm Fm)
If you come back to me \,
I guarantee that I'll never let you go
                                                            Baby, I?m sorry
[Chorus]
                                                          Please forgive me for all the wrong I?ve done
     Eb
Can we go back to the days
                                                          Please come back home girl
       Ab Ab
Our love was strong?
                                                          I know you put all your trust in me
   Fh
                                                          I?m sorry, I let you down, please, forgive me!
Can you tell me how a perfect
Ab Ab
Love goes wrong?
Eb Bbm
                                                          [Bridge]
Can somebody tell me how to get things
                                                                 Cm
                                                                                Cm
                                                          Gonna swallow my pride, say I'm sorry
  Ab Abm
Back the way they used to be?
                                                          Stop pointing fingers, the blame is on me
Oh God, give me a reason
                                                                                 Cm
                                                          I want a new life, and I want it with you Ab Fm G7
   Ab7
I'm down on bended knee
                                                          If you feel the same, don't ever let it go
( Db Eb Fm Dbm Bbm )
                                                          You gotta believe in the spirit of love
    Eb7 Db Eb
                                                          It can heal all things, we won't hurt anymore
I'll never walk again
 Fm Dbm Bbm
                                                          No I don't believe our love's terminal
Until ya come back to me
  Eb7 Ab
                                                            Ab
I'm down on bended knee
                                                          I'm down on my knees
( Ab Gm Fm )
                                                             Begging you please
[Verse 2]
                                                          [Chorus]
              Eb
                                                                 Е
So many nights I dream of you
                                                          Can we go back to the days
    Eb7
                                                          Our love was strong?
Holding my pillow tight
                 Ab
I know that I don't need to be alone \begin{tabular}{lll} Eb \end{tabular}
                                                          Can you tell me how a perfect
                                                          Love goes wrong?
When I open up my eyes to face reality
     Eb7
                                                          Can somebody tell me how to get things
Every moment without you seems like eternity
                                                          Back the way they used to be?
I'm begging you, begging you come back to me!
[Chorus]
                                                          Oh God, give me a reason
                                                          I'm down on bended knee
      Eb
Can we go back to the days
                                                          [Final] D E Gbm Dbm Bm E E A A
Ab Our love was strong?
```