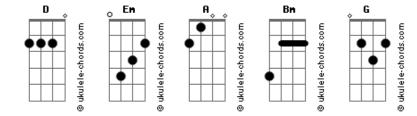

## **Brainstorm - Maybe**

```
Tom: D
                                                              Solo :
Verso 1:
                                                              Verso 3:
Em
                                                              D
My body, My hand
                                                              And you say
           Α
                                                              Em
My heaven, My land
                                                              My coat, My hat
Bm
                                                                        Α
My guardian angel is mine
                                                              My bones, My fat
G
                                                              Bm
And you say
                                                              My zipper is shut by me
Em
                                                              G
My dreams, My head
                                                              And you say
                                                              Em
My sex, My bed
                                                              My Skin, My blood
 Bm
                       G
                                                                         Α
                                                              My devil, My God
And it's my Corona with lime
                                                              Bm
                                                                                   G
Refrão:
                                                              My freedom is what you see
G
But then I say...
                                                              Refrão:
                           D
Em
                 Α
                                                              G
Maybe we could divide it in two
                                                              But then I say...
                                                                                          D
Em
                                                              Em
                                                                               Α
                                                              Maybe we could divide it in two
Maybe my animals live in your Zoo
                                                              Fm
                                                                                         D
                                                                              Α
Verso 2:
                                                              Maybe my animals live in your Zoo
D
                                                                       Em
                                                                               Em
                                                                                    Α
                                                                                                       Bm Bm Bm Bm
And you say
                                                              Then I say maybe, maybe I'm in love with you, you, you, you,
                                                              vou
Em
My hate, My frown
                                                              Solo :
My kingdom, My crown
 Bm
                      G
                                                              Refrão:
My palace and court is mine
G
                                                              G
And you say
                                                              But then I say...
                                                                                           D
Em
                                                              Em
                                                                               Α
My lights, My show
                                                              Maybe we could divide it in two
    А
                                                              Em
                                                                          Α
                                                                                            D
My years to grow Bm
                                                              Maybe my animals live in your Zoo
                                                                                                       Bm Bm Bm Bm
                        G
                                                                         Em
                                                                                Em
The time that I spend is fine
                                                              Then I say maybe, maybe I'm in love with you, you, you, you,
                                                              you
Refrão:
                                                              Solo :
G
But then I say...
                           D
Em
                 Α
Maybe we could divide it in two
                                                              Fm
                                                              My begining, My end
Em
               Α
                             D
Maybe my animals live in your Zoo
                                                                                    Bm
                                                                         Δ
                                                              My nuclear bomb to pretend, to pretend, to pretend
          Em
                 Em
                       Α
                                        Bm
                                            Bm Bm Bm
Then I say maybe, maybe I'm in love with you, you, you, you,
                                                              Em
you
                                                              My begining, and My end
                                                                         Α
                                                              My nuclear bomb!!!
Acordes
```