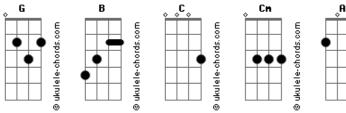

## Brandi Carlile - Creep

Tom: G Intro: G B C Cm (2x) G When you were here before Couldn't look you in the eye С You're just like an angel CM7 Your skin makes me cry G You float like a feather В In a beautiful world С I wish I was special CM7 You're so fucking special **REFRÃO** G But I'm a creep B I'm a weirdo С What the hell Am I doing here? CM7 I don't belong here I don't care if it hurts R I want to have control С I want a perfect body CM7 I want a perfect soul G I want you to notice В When I'm not around C You're So fucking special