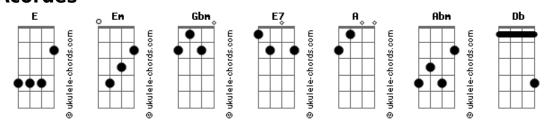

## **Bread - Make it with you**

```
Intro: Em - Gbm ;(2X)
            Gbm
Hey, have you ever
                      tried
Really reaching out for the other side
                     Abm
I may be climbing on rainbows
Gbm B7sus
But baby, here goes
Dreams, they're for those who sleep
    B7sus
Life is for us to keep
And if you're wond'ring what
   Abm C#sus Db B7sus
this all is leading to
I wanna make it with you,
B7sus
                             E7
                                   A Abm Gbm B7sus
i really think that we could make it girl
No you dont know me well
                      B7sus
Every little thing only time will tell
But you believe the things that i do
```

```
B7sus - B7
 and we'll see it through.
F7
           Gbm
Life can be short or long
E7 B7sus
 Love can be right or wrong,
And if i chose the one i'd like to help me through
B7 sus
I'd like to make it with you,
E7
I really think that we could make it girl.
ADLIB: E7 B7sus (3X)
  B7sus
 Baby you know that....
                 Gbm
 Dreams, they're for those who sleep
E7 B7sus
Life is for us to keep
                        Abm
 And if i chose the I'd like to help me through
 B7sus pause
                         E7
 I'd like to make it with you.
 CODA: fade
B7sus
                                 E7
                                           B7sus E7
   I really think that we could make it, girl....
```