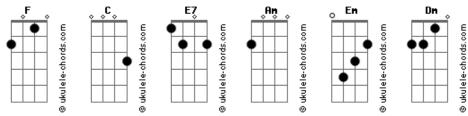

## Acordes

Trust me i'll be there F7 The road that leads to heaven can be so steep Δm I will help you climb Am Change your state of mind Am Em Am Listen baby Dm Em Am Em Am Your wish is my command Dm Em Am Em Am Baby won't you understand Dm Em F That your wish is my command E7 What can I do to make my baby understand Am Em Am Dm Em Am Em Am Your wish is my command Dm Em Am Em Am Baby won't you understand Dm Em That your wish is my command