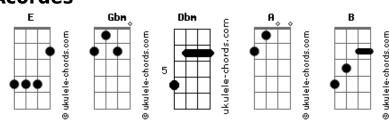

hrow it wide open B You are the one thing Gbm A                                                                                                                   | Dbm                    |
| So here is my heart Lord  E  Completely surrendered  B                                                                                                                   | C#M<br>A<br>Dbm        |
| You are the one thing I put all my hope in                                                                                                                               | Α                      |
| E Gbm You are the one thing E I put all my hope in                                                                                                                       | Dbm<br>A               |

## **Acordes**