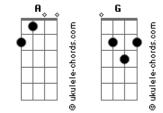

## Acordes

Em

D

| ¢ |                      | < | Ca | Cadd9 |  |  |
|---|----------------------|---|----|-------|--|--|
|   | Ë                    |   |    |       |  |  |
|   | ş                    |   |    |       |  |  |
|   | choi                 |   |    |       |  |  |
|   | <u>-</u>             |   |    |       |  |  |
|   | © ukulele-chords.com |   |    |       |  |  |
| - | õ                    |   |    |       |  |  |