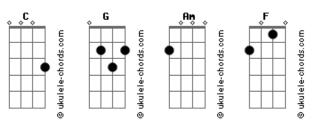

## **Broods - Heartines (Acoustic)**

Tom: C

We could fool the datelines We could jump the state lines Am I don't always play nice But I wanna feel your heartlines I'll pick you up at midnight We'll run to beat the sun light We only get the one life And I wanna feel your heartlines I wanna feel your heart Have you been let down By the ones before? Do you leave too soon to know? Never fell in love ?cause I just cut loose But not when it comes to you Dressing in black You're around for the weekend Dancing at night You're the light that I won't let go And I want you close We could fool the datelines G We could jump the state lines Am I don't always play nice But I wanna feel your heartlines I'll pick you up at midnight We'll run to beat the sun light Am We only get the one life And I wanna feel your heartlines I wanna feel your heart G Now we're far apart, in and out of touch F And the words don't mean as much G So I sit across from someone new