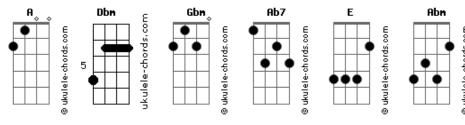

Tom: A

## **Brothers of Brazil - I hate the Beatles**

(intro) Dbm A Gbm Ab7 (Dbm A Gbm Ab7) I hate the Beatles Maybe it's because I love them so much It's like a haunting love That keeps coming back (Dbm A Gbm Ab7) Sometimes you have to let go For the things to come All right, I love you so But now I got to go To the present Е To the future Gbm Live what we have to live Dbm In the present Е To the future Ab7 Gbm There's something to believe (Dbm A Gbm Abm ) To believe

To believe (Dbm A Gbm Ab7) I hate the Beatles Maybe it's because I love them so much It's like a haunting love That keeps coming back (Dbm A Gbm Abm ) Sometimes you have to let go For the things to come All right, I love you so But now I got to go To the present Ε To the future Gbm Ah7 Live what we have to live Α In the present Е To the future Gbm There's something to believe (Dbm A Gbm Ab7 ) To believe To believe

## **Acordes**