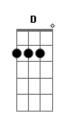

```
And in through the storm drain % \left( 1\right) =\left( 1\right) \left( 1\right) +\left( 1\right) \left( 1\right) 
They stretched their blankets out neath the freeway
And each one took a name
There was x-man and cochese C
Little spider his sneakers covered in river mud
       · C
They come north to California
End up with the poison in their blood
He did what he had to do for money
Sometimes he sent home what he could spare
The rest went to hi-top sneakers and toncho
                        D
And jeans like the gavatchos wear
One night the border patrol swept 12th street
                       G
A big car come fast down the boulevard
Spider stood caught in it's headlights
Got hit and went down hard
As the car sped away spider held his stomach C G C
Limped to his blanket 'neath the underpass {\sf G}
Lie there tasting his own blood on his tongue
Closed his eyes and listened to the cars