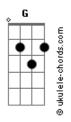

## **Bruce Springsteen - Balboa Park**

```
tom:
                                                           Gb (forma dos acordes no tom de Eb )
Capostraste na 3º casa
Intro: C G C G D C G
He lay his blanket underneath the freeway {\sf C} {\sf G} {\sf C}
As the evening sky grew dark
                                                                        G
Took a sniff of toncho from his coke can \begin{tabular}{c} \begin{t
And headed through Balboa Park
                                             G C G
Where the men in Mercedes
Come nightly to employ
The services of the border boys
He grew up near the zona norte
With the hustlers and smugglers he hung out with
He swallowed their balloons of cocaine
                                      D
Brought 'em cross the 12th street strip G C G
Sleeping in a shelter
                                           G
If the night got too cold G C G
Runnin' from the migra
D C G C G D C G
Of the border patrol
Past the Salvage yard 'cross the train tracks
```