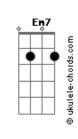

each one took a name
There was x-man and cochese C
Little spider his sneakers covered in river mud
       · C
They come north to California
End up with the poison in their blood
He did what he had to do for money
Sometimes he sent home what he could spare
The rest went to hi-top sneakers and toncho
                        D
And jeans like the gavatchos wear
One night the border patrol swept 12th street
                       G
A big car come fast down the boulevard
Spider stood caught in it's headlights
Got hit and went down hard
As the car sped away spider held his stomach C G C
Limped to his blanket 'neath the underpass {\sf G}
Lie there tasting his own blood on his tongue
Closed his eyes and listened to the cars

C G C G
Rushin by so fast
( C G D Em7 )
```

## **Acordes**