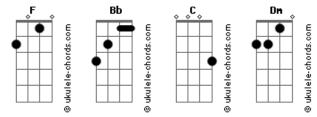

## **Bruce Springsteen - Tougher Than The Rest**

```
Tom: F
                                                                                        Bb
                                                                                Dm
Intro: F Bb C Bb F C
                                                              Yeah the road is dark
                                                              And it's a thin thin line
                  F
Well it's Saturday night
                                                                                                           C F
                                                                                Bb
                                                              But I want you to know I'll walk it for you any time
                  Bb
You're all dressed up in blue
                                                                                Dm Bb
                                                              Maybe your other boyfriends
                           Rh
I've been watching you for a while
F C
                                                                                 F
                                                              Couldn't pass the test
                           С
Maybe you been watching me too
                                                              Well if you're rough and ready for love
               F
So somebody ran out
                                                                               C
                                                                                        F
                                                              Honey I'm tougher than the rest
                Bb
                          C
Left somebody's heart in a mess
                                                              SOLO : as verse chords
                        Bb
Well if you're looking for love
F C F
                                                              F.
Honey I'm tougher than the rest
                                                              Well it ain't no secret
                                                                                           С
                                                                                  Bb
                                                              I've been around a time or two
Some girls they want a handsome Dan
                                                                                Bb
                                                                                                  F
                                                                                                              С
Bb
Or some good-lookin' Joe
Bb
                                                              Well I don't know baby maybe you've been around too
                                                              Well there's another dance
On their arm some girls like a sweet-talkin' Romeo
                                                                           Bb C
                                                              All you gotta do is say yes
                F
Well 'round here baby
                                                                                                Bb
           Bb
                             C
                                                              And if you're rough and ready for love
I learned you get what you can get
                                                                                 С
                           Bb
                                                              Honey I'm tougher than the rest
So if you're rough enough for love
                                                                                         Bb
                                                              If you're rough enough for love
F C F
Honey I'm tougher than the rest
                                                              Baby I'm tougher than the rest
```