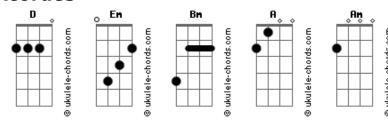

## **Bruno Mars - Her World Goes On**

```
Tom: D
Intro: Em Bm D A
 I'm traveling without her somewhere far away
              Bm
 I keep thinking about her but I know I can't stay
She haunts me like a nightmare, her image is everywhere
 She doesn't leave me alone
 I can't escape her or erase her
                    Α
 When I know she's not coming home
I can't understand where I went wrong
I can't understand where her love has gone
    Em
                Bm
I don't know where I belong
    D
My world is over
                     Bm
                           D
                                Α
              Fm
When life goes on and on and on (her world goes on)
             Em Bm D A
When life goes on and on and on (my world is gone)
```

## **Acordes**

(Em Bm D A)