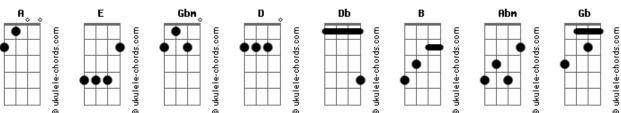

## **Bryan Adams - Please forgive me**

```
I remember the nights, you know I still do
Intro:
                                                               Ponte:
It still feels like our first night together
                                                                            Gbm
Feels like the first kiss and it's getting better, baby
                                                               So if you're feeling lonely, don't
No one can better this
                                                               You're the only one I ever want
You're still holding on, you're still the one
                                                               I only wanna make it go
The first time our eyes met, same feeling I get
                                                               So if I love you a little more than I should...
Only it feels much stronger, I wanna love you longer
You still turn the fire on
                                                               Please forgive me, I know not what I do
Ponte:
                                                               Please forgive me, I can't stop loving you
             Gbm
So if you're feeling lonely, don't
                                                               Don't deny me this pain I'm going through
You're the only one I ever want
                                                               Please forgive me, if I need you like I do
                                                              I only wanna make it go
                         Gbm
                                                               Please forgive me, I can't stop loving you
So if I love you a little more than I should...
Please forgive me, I know not what I do
                                                              One thing I'm sure of, is the way we made love
Please forgive me, I can't stop loving you
                                                               One thing I'm in pain now, is for us to stay strong
Don't deny me this pain I'm going through
                                                              With every ride and every bus I'm prayin'
Please forgive me, if I need you like I do
                                                               That's why I'm saying...
Please believe me, for what I say is true
                                                               Refrão:
Please forgive me, I can't stop loving you
Instrumental: A E Gbm E
                                                               Please forgive me, I know not what I do
                                                               Please forgive me, I can't stop loving you
Still feels like our best time together
                                                              Don't deny me this pain I'm going through B B B
Feels like the first touch, we're still getting closer,
                                                               Please forgive me, if I need you like I do
Can't get close enough
                                                               Baby believe me, for what I say is true
You're still holding on, you're still number one
                                                               Please forgive me, I can't stop loving you
I remember the smell of your skin, I remember everything
                                                               No, believe me, I don't know what I do
Gbm
I remember all your moves, I remember you, yeah!
                                                               Please forgive me, I can't stop loving you
Acordes
```