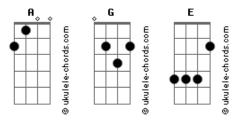

## **Cachorro Grande - Helter Skelter**

Tom: A Helter skelter When I get to the bottom I go back to the top of the slide Where I stop and I turn and I go for a ride Helter skelter G E When I get to the bottom I go back to the top of the slide Till I get to the bottom and I see you again. Do you, don't you want me to love you And I stop and I turn and I go for a ride I'm coming down fast but I'm miles above you Tell me tell me tell me come on tell me the answer And I get to the bottom and I see you again You may be a lover but you ain't no dancer. Helter skelter Well do you, don't you want me to make you I'm coming down fast but don't let me break you Ε Helter skelter Tell me tell me the answer You may be a lover but you ain't no dancer. Helter skelter Helter skelter Will you, won't you want me to make you I'm coming down fast but don't let me break you Helter skelter Tell me tell me the answer Helter skelter You may be a lover but you ain't no dancer. Yes she is Yes she is. Helter skelter