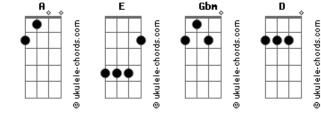

## Cadmium - Melody (feat. Jon Becker)

```
Tom: A
                                                                 I really wish we never knew
Intro: A E Gbm D
                                                                  Gbm
                                                                 Out of sight out of mind
                                                                  D
 Α
I can only imagine
                                                                 I don't want to be with you
 E
                                                                  Α
How it is to be with you
                                                                 But the next time I saw your face
Gbm
                                                                  F
From the first day I saw your face
                                                                 Nothing I can do
D
                                                                  Gbm
I knew this love was true
                                                                 I just have to face the truth
                                                                 D
But you're already taken
                                                                All I want is to be with you
 F
Nothing I can do
                                                                                              F
                                                                 I can only imagine us both loving through the night
Gbm
So I can only imagine
                                                                  Gbm
                                                                                        D
                                                                 I can only imagine us together side by side
D
How it is to be with you
                                                                                            F
                                                                 I can only imagine we're dancing in the moonlight
                                                                  Gbm
I can only imagine us both loving through the night
                                                                 I can only imagine
Gbm
                       D
                                                                  D
I can only imagine us together side by side
                                                                 I can only imagine
                          Е
                                                                  Α
I can only imagine we're dancing in the moonlight
                                                                 I want to know
Gbm
                                                                  F
I can only imagine
                                                                 If you will be
D
                                                                  Gbm
I can only imagine
                                                                My favorite song
Α
                                                                 D
I want to know
                                                                My little melody
If you will be
                                                                 If we could be
Gbm
                                                                  Е
My favorite song
                                                                 A symphony
D
                                                                  Gbm
                                                                 Then we would be
My little melody
If we could be
                                                                  D
                                                                 A perfect harmony
Е
A symphony
                                                                  Α
                                                                 I want to know
Gbm
Then we would be
                                                                  F
                                                                 If you will be
D
                                                                 Gbm
A perfect harmony
                                                                My favorite song
                                                                  D
( A, E, F#m, D )
                                                                 My little melody
(A, E, F#m, D)
                                                                 If we could be
                                                                  F
I don't want to live this way
                                                                A symphony
                                                                  Gbm
                                                                                  D
                                                                 Then we would be
```