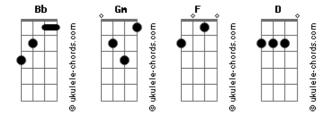

## **Cage The Elephant - Cold Cold Cold**

Tom: Bb Intro: ( Gm F ) (6x) ( D ) Verse 1: Gm F Gm F Gm F Gm F GillIDoctorlook into my eyesGmFBbD Gm F Gm F 
 Gm
 F
 BD

 I've been breathing air but there's no sign of life

 Gm
 F
 Gm

 Gm
 F
 Gm

 Gm
 F
 Gm

 Gm
 F
 Gm
 F
 Gm
 F

 Gm
 F
 Gm
 F
 Gm
 F

 Doctor
 the problem's in my chest
 Gm
 F
 Bb
 D
 Gm

 Gm
 F
 Bb
 D
 Gm
 F

 My heart feels cold as ice but it's anybody's guess
 Gm F Gm F Pre-Chorus: F Gm Bb Doctor can you help me cause I don't feel right F Bb GmFBDUBetter make it fast before Ichange mymindGmFBbDDoctor can you help me cause Idon't feel rightGmFBbDBetter make it fast before Ichange mymind Gm D Chorus: Gm F Bb D Well it's cold, cold, cold, cold inside Gm F Bb D Darker in the day than the dead of night Gm F Bb D Cold, cold, cold, cold inside D Bb Gm F Gm F Doctor can you help me cause something don't feel right D something don't feel right ( Gm F ) (4x) Verse 2: Gm F Gm F Gm F Gm F Gm F Sweet nurse don't look at me that way Gm F Bb D Gm F Gm F Gm Bb D I've seen those eyes before I can tell you want to play

 Gm
 F
 Gm
 F
 Gm
 F
 Gm
 F

 Gunselor
 give me some advice
 Gm
 F
 Bb
 D
 Gm
 F
 Gm
 F

 Tell me how hard will I fall if I live a double life
 F
 Bb
 D
 Gm
 F
 Gm

## Acordes

Pre-Chorus: GmFBbDDoctor can you help me cause Idon't feel right F Bb Gm Better make it fast before I change my mind Gm F Bb D Doctor can you help me cause I don't feel right Gm F Bb D (let ring) Better make it fast because there ain't much time Chorus: Gm GmFBbDWell it's cold, cold, cold, cold insideGmFBbDDarker in the day there it Darker in the day than the dead of night F Bb D Gm Cold, cold, cold, cold inside D Gm F Bb Gm F Doctor can you help me cause something don't feel right Bb D Gm F something don't feel right Bb D something just ain't right Transition: ( Gm F ) Bridae: D F Bb Gm And as the darkness falls it fills up both my eyes Bb D Gm My life before me like a flash in the night Bb D With my arms open wide Solo 4x: ( Gm F Bb D ) Chorus: Gm F D Bb Well it's cold, cold, cold, cold inside Gm F Bb D Cold, cold, cold, cold inside GmFBbDCold, cold, cold, cold inside F Bb D Gm F Doctor can you help me cause something don't feel right Bb D Gm F something don't feel right Bb D something just ain't right