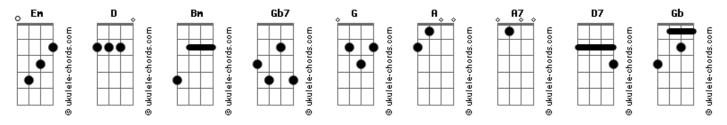

## **Cage The Elephant - How Are You True**

```
Oh no, no, don't cry, oh no
Intro: Bm Em Em Em Gb7
                           Fm
                                             Fm
                                                               Δ7
Gb7
                                                              Hey, how are you true? The light will guide you home, yes it
Wake up, say a little prayer, out of bed to the bathroom where
I take a look at myself
                                                               D7
And I stop and stare, and I wonder who is this standing here
                                                               Oh the years, they turn so fast, soon the present will be past
                                                               and you'll look back and laugh
And I try to find the will to carry on
                                                               Yes you will
                        G
Wonder how much longer I can carry on
                                                                                               Em
                                                                                                                G<sub>b</sub>7
                     Gb7
                                                    A7
                                                               Well I can still remember, yes I was a young man too
                                                                                               Em
Cause these days they take so long, yes they do
                                                               Alone, but not forgotten and the candle shining through
                                                                                         G
                                                                                                           Em
                                                               Still all these words I've spoken don't mean anything at all
A7
Hey, how are you true? The light will guide you home, yes it
                                                                                   Em
                                                               Without love, without love, without love
will
D7
                                                                                 Em
                                                                                            Em
                     Α7
                                                               Without lo-lo-lo-lo-lo-lo-lo-love
Rm
Hey, how are you true? Well there's one thing that you should
know, yes you should
        Bm
                                                               Do do do do, do do do do, do do do do, oh yeah
You need love, you need love, you need love
                                                                                                                         Α7
                                                                                          Gb7
                                                                          G
                                                                                                          Bm
                                                               Do do do do, do do do do do do do do do, oh yeah
                   Em
                              Em
You need lo-lo-lo-lo-lo-lo-lo-love
                                                               I remember clearly we were both there on the airplane
All your days spend countin' numbers 'til one day you'll find,
                                                                                                         Gh
                                                               Told me all your secrets, oh I never saw it coming
That life has passed you by
                                                               I thought that you were joking, you were actually quite
And in the quiet still of silence try to hide your eyes
                                                               serious
                Bm
                        Α
                                Α7
```