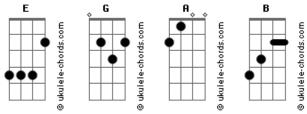

## **Cage The Elephant - Mess Around**

```
Tom: E
Intro: E G E G E G
Oh no, oh no, oh no,
                                                        The heat is rising and only getting hotter, ready to blow
                             ΑΒΕ
                            oh no
                                                        G
                                                                                       F
                                                        I think I'll pour myself a glass of water, let it flow
(ABE)
                                                                              Е
                                                        She'll show you what she's made of
Chorus:
                                                        Е
                                                        Yeah she's comin' for ya
    G
F
Ahhhhh, oh no
                                                                      E.
                                                        G
                                                        She's gonna try to break ya
E
   G
Ahhhhh, oh no
                                                        E
E G
                                                        Yeah she's comin' for ya
Ahhhhh, oh no
                                                        Α
                                                                 B
                                                                            F
                                                        No, she don't mess around
 A B
                  F
No, she don't mess around
                                                        Α
                                                                 В
                                                                          E
                                                        No, she don't mess around
A B E
No, she don't mess around
                                                        Chorus:
G
                                                        E G
Oh St. Louis, California
                                                        Ahhhhh, oh no
F
                                                        E G
                                                        Ahhhhh, oh no
Blue eyes, yeah she's comin' for ya
G
                                                        E G
                                                        Ahhhhh, oh no
Land of Mary, Charm City
                                                        A B
                                                                          E
                                                        No, she don't mess around
A B E
Oh lord, wish she was my baby
G
                                                       No, she don't mess around
You know she'll drive you
E
crazy, yeah she's coming for ya
                                                        Bridge/Solo:
                                                       E G E G E G A B E
Oh no, oh no, oh no, oh no
Α
     B E
No, she don't mess around
                                                        ( <mark>A B E</mark> )
 Α
           B
                   F
No, she don't mess around
                                                        Chorus 2x:
Chorus:
                                                        E G
    G
                                                        Ahhhhh, oh no
F
Ahhhhh, oh no
                                                        E G
E
    G
                                                        Ahhhhh, oh no
Ahhhhh, oh no
                                                        E G
                                                        Ahhhhh, oh no
E G
Ahhhhh, oh no
                                                        A B
                                                                           F
 A B
                                                        No, she don't mess around
                   F
No, she don't mess around
                                                        A B E
          В
                                                        No, she don't mess around
 Α
                  E
No, she don't mess around
                                                        A B E
                                                       No, she don't mess around
```