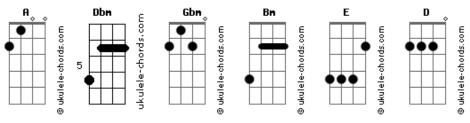

## **Cage The Elephant - Shake Me Down**

```
Dbm
Intro: 4x: A Dbm
                                                           With eyes cast down
        Dhm
                                                           Fixed upon the ground
Shake me down
                                                              Dbm Gbm Bm
                                                           With eyes cast down
 Not alot of
                                                           Refrão:
people left around
                                                            I'll keep my eyes
Who know's now
A Dbm
                                                           fixed on the sun
 Softly laying on
A Dbm A the ground oh oohh
                                                            Turn back no it's
                                                           time for me to let go
Not alot of people left
A Dbm A Dbm around oh oohh oh oohh
                                                            Way down had to
                                                           find a place to lay low
In my life I have seen
                                                            Lamp shade turning
    Bm
                                                           right into a lamp post
People walking to the seat
    Dbm Gbm
                                                           ( Gbm Dbm E A Dbm E A Dbm E Gbm ) (4x)
Just to find memory
        Bm
Plagued my constant misery
                                                           Walk around the corner
    Dbm Gbm
Their eyes cast down
                                                           Never saw it coming still
Bm A
Fixed upon the ground
                                                           I try to make a move
   Dbm Gbm Bm
                                                                  Α
                                                           It almost stopped me from belief
Their eyes cast down
                                                                 E
Refrão:
                                                           I don't wanna know the future
 I'll keep my eyes
                                                           I'm like rolling thunder
     A Dbm A Dbm
fixed on the sun
                                                           Even on a cloudy day
                                                           Even on a cloudy day
 Shake me down
  Dbm
                                                           Even on a cloudy day
 Cut my hair on
                                                           Even on a cloudy day
    Α
a silver cloud
                                                           Even on a cloudy day
 Dbm
Broken sound
      Dbm
                                                           Even on a cloudy day
 Dbm
Softly laying on the
A Dbm
                                                           Even on a cloudy day
ground oh oohh
Not alot of people left
                                                            I'll keep my eyes fixed on the
A Dbm A Dbm around oh oohh oh oohh
                                                           I'll keep my eyes fixed on the
                                                                                       A Dbm (4x)
                                                           I'll keep my eyes fixed on the sun
  Dbm
In my past bitter sweet
                                                            Shake me down
  Bm A
Found no love between the sheets
Dbm Gbm
Take the blood broken dreams
                                                           Not a lot of people
                                                               Α
                                                           left around
Lonely times indeed
                                                           Dbm A Dbm
                                                           oh ooh oh oo
```