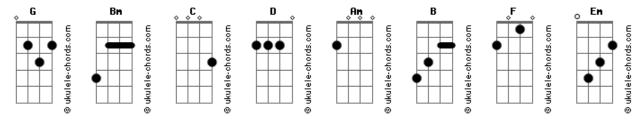

## **Cage The Elephant - Testify**

```
tom:
Home sweet home
Always on the road
Chasin' gold, fool's gold
Ain't nothin' left but bones
I don't wanna spend another lonely night
Walkin' round this world wihtout you by my side
In the corner of the room I see you standing all alone
Every single time that you're next to me
Oh, I can testify it takes the breath from me
I think it's safe to say it's been too long
Gone
On my way to Rome
Far from home sweet home
Like to cut me to the bone
I don't wanna spend another lonely night
```

```
Walkin' round this world wihtout you by my side
In the corner of the room I see you standing all alone
Every single time that you're next to me
Oh, I can testify it takes the breath from \ensuremath{\text{me}}
I think it's safe to say it's been too long
(Am D B C)
(Am F Bm G)
( Em Bm Em Bm )
(Em Bm Em Bm)
I don't wanna spend another lonely night
Walkin' round this world wihtout you by my side
In the corner of the room I see you standing all alone
Every single time that you're next to me
Oh, I can testify it takes the breath from me
I think it's safe to say it's been too long
[Final] G Em Bm
       Em Bm Em Bm
        Em Bm
```

## **Acordes**