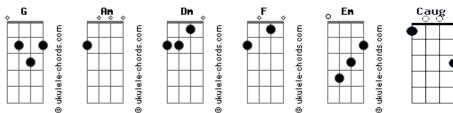

## Cage The Elephant - What I'm Becoming

```
Tied to the place where I left you
Intro: Am Dm Am Dm
                                                              [Refrão]
[Primeira Parte]
                                                                 I'm so sorry, honey, for what I'm becoming
 Slowly drift across the floor, can't escape from my mind
                                                                 Everything you wanted seems so far from me
                      Dm
Yet I feel like moving on, but I am stuck taking my time
                                                                                     Dm
                                                                Never meant to hurt you, no, never meant to make you cry
A window, a sparrow, a spare room, a shadow
                                                              I'm so sorry, honey, for what I'm becoming
Tied to the place where I told you
                                                              [Ponte]
[Refrão]
                                                                Never meant to hurt you, no
                       Dm
  I'm so sorry, honey, for what I'm becoming
                                                                Never meant to make you cry
  Everything you wanted
                          seems so far from me
                                                                Never meant to hurt you, no
 Never meant to hurt you, no, never meant to make you cry
                                                                Never meant to hurt you
I'm so sorry, honey, for what I'm becoming
                                                              [Refrão]
( Am Dm Am Dm )
                                                                                      Dm
                                                                 I'm so sorry, honey, for what I'm becoming
[Segunda Parte]
                                                                 Everything you wanted
                                                                                        seems so far from me
 Caught me walkin' through the walls, still there's nothing I F
                                                                                   Dm
                                                                Never meant to hurt you, no, never meant to make you cry
 Took the picture from the frame, am I wasting my time?
                                                              I'm so sorry, honey, for what I'm becoming
A stranger, the basement, a table, the pavement
                                                              ( Am Dm Am Dm )
                                                              ( Am Dm Am Dm )
Acordes
                                                                       Caug
```