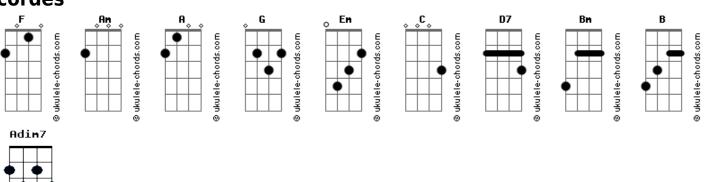

## Caleb Sousa - Wacky & Panda

```
Tom: A
                                                                                                                                                                                                  His head was crowded with thoughts he would rather hate
                                                                                                                                                                                                 Anxiety showing. Uneasy, can he keep up?
Intro: F F F G Eb(omit5) Em G
                                                                                                                                                                                                 He was a travelling dreamer who
                   was so lone- ly, then
                                                                                                                                                                                                                        Eb(omit5) Em
Не
G Eb(omit5) Em G
                                                                                                                                                                                                 Dreamt of nothing and travelled to nowhere
She came with a pretty smile
F F F G Eb(omit5) Em G
All of a sud- den his complaints be-
                                                                                                                                                                                                 F F F F His self was lost
                                                                                                                                                                                                                                                                 G
                                                                                                                                                                                                                                                                             inside her al- though his
                                                                                                                                                        came futile
                                                                                                                                                                                                 Eb(omit5) Em G
F F F F He had
                                                                                                                                                                                                  Loving was be- set with care
                    had no eyes
Не
                                                                      for
    G Eb(omit5) Em G
                                                                                                                                                                                                  F F F F
What- ever
                                                                                                                                                                                                 But can one love
                                                 wasn't her
                                                                                                                                                                                                 G Eb(omit5) Em G
         FFF
                                                                                                                                                                                                  Do not
                                                                                                                                                                                                                                                      even exist?
The ground felt unsteady
                                                                                                                                                                                                 F C D7
                                                                                                                                                                                                                                                                     C
     G Eb(omit5) Em G
                                                                                                                                                                                                                                                Bm
                                                                                                                                                                                                                                                                                           Fm
                                                                                                                                                                                                 It's so much more than an earthly desire A Em F C D7
                                                                 she walked in
The moment
                                                                                                                                                                                                 Come and lit the fire that'll outburn my soul
FFFF
Stirring up
                                                                                                                                                                                                    B C
                                                                                                                                                                                                                                                              Em A A
                                                 great- ly the
G Eb(omit5) Em G
                                                                                                                                                                                                 I want to go up higher and higher % \left( 1\right) =\left( 1\right) \left( 1\right
Torrent that has existed since
                                                                                                                                                                                                  F F F G Eb(omit5)
F F F F
                                                                                                                                                                                                  Crazily as it goes
           He first concei- ved some
                                                                                                                                                                                                  Fm G
G Eb(omit5) Em G
                                                                                                                                                                                                  Is it
                                                                                                                                                                                                 F F F G Eb(omit5)
Re- mote possi- bility
                                                                                                                                                                                                  Out of his control?
(FFFGEb(omit5) Em G)
                                                                                                                                                                                                  Em G
                                                                                                                                                                                                  Maybe
                                        Bm
                                                               C Em
                                                                                                                                                                                                  F F F G Eb(omit5)
F C D7
                                                                                                                         Em F
                                                                                                  Α
                                 by the hand and make everything beautiful again
                                                                                                                                                                                                 No one really knows
                  C D7
                                             Bm
                                                                                                                                      Em A A
                                                                                                                                                                                                  Em G
Would it be wrong to see you as more than a friend?
                                                                                                                                                                            (yeah) Wait for
                                                                                                                                                                                                  F F F G Eb(omit5)
F F F G Eb(omit5)
                                                                                                                                                                                                  The dices to roll
Crazily as it goes
                                                                                                                                                                                                  Em G
                                                                                                                                                                                                  Oh oh oh
Em G
F F F G Eb(omit5)
                                                                                                                                                                                                  ( Am D7(9b) )
Out of his control?
                                                                                                                                                                                                                                                                                                   Am(#11)
                                                                                                                                                                                                  A few pieces of his shattered world still remain
Maybe
F F F G Eb(omit5)
                                                                                                                                                                                                                     Am
                                                                                                                                                                                                                                                                 C Am(#11)
                                                                                                                                                                                                  He keeps telling himself there are no reasons to complain, but
No one really knows
                                                                                                                                                                                                                                                                                C
                                                                                                                                                                                                                                                                                                      Adim7
                                                                                                                                                                                                 He's once more lonely, and now imagining the sound of your
F F F G Eb(omit5)
The dices to roll
                                                                                                                                                                                                  It's dim, it's clouded inside his mind devoid of thoughts
Fm G
Oh oh oh
                                                                                                                                                                                                  Yet his heart still throbs for the one he desires
                                                                                                                                                                                                  Oh, but he should have known that people in love are damned to
                                                                                                                                                                                                  be lost
Secrets abounded in her eyes as if to daze
                                                                                                                                                                                                 Hopelessly lost
```