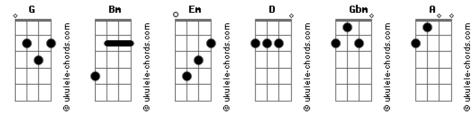

## Camila Cabello - Liar

```
Tom: G
                                                                      D
                                                                                            Em
                                                                                                   G
                                                        Oh, no, there you go, you're making me a liar, I kinda like it
Intro: Bm Em
                                                        though
Rm D
Bm Em
I don't care, if you're here
                                                                                     Fm
                                                                                           G
                                                        Oh, no, there I go, startin' up a fire, oh, no, no
Em
Or, if you're not alone
                                                        (Bm D Em)
Bm
                        Fm
                                                         G Gbm
I don't care, it's been too long
                                                        Oh, no, no, no
It's kinda like we didn't happen
                                                                   D
                                                        Bm
                                                        Yeah, don't struggle, no, no
Rm
                                                         G Gbm
                                                        Startin' up a fire
Bm D Em G
The way that, your lips move
                                                                              Bm D
                                                        I don't believe myself when I say
The way you whisper slow
                          Em
                                                                   Em
                                                                        G
Bm
I don't care, it's good, it's gone (Uh)
                                                        That I don't need you, oh
            D
                          Em
                                                        Bm D Em G
                                                                                  Bm
I said, I won't lose control, I don't want it (Ooh)
                                                        I don't believe myself when I say
Bm
            D
                                                             G Em
I said, I won't get too close but I can't stop it
                                                        So. don't believe me
              D
                                                        Rm
                                                                       D
                                                                                     Em
                              Fm
Oh, no, there you go, making me a liar
                                                        Oh, no, there you go, making me a liar
  G
                                                           G
                  Gbm
                                                                           Gbm
Got me begging you for more
                                                        Got me begging you for more
                                               G Gbm
             D
                             Fm
                                                                                                       G Gbm
Bm
                                                        Bm
                                                                     D
                                                                                      Fm
Dh, no, there I go, startin' up a fire, oh, no, no (Oh, no)
Bm D Em G Gbm
                                                        Oh, no, there I go, startin' up a fire, oh, no, no (Oh, no)
Bm D Em G Gbm
Oh, no, there you go, you're making me a liar, I kinda like it
                                                        Oh, no, there you go, you're making me a liar, I kinda like it
though
                                                        though
             D
                             Fm
                                 G
                                        Gbm Bm
                                                                      D
Bm
                                                        Bm
                                                                                      Fm
                                                                                           G
Oh, no, there I go, startin' up a fire, oh, no, no (Ooh)
                                                        Oh, no, there I go, startin' up a fire, oh, no, no
                                                        (Bm)
You're watching, I feel it (Hey)
                                                        D Em
Em G
                Gbm
I know I shouldn't stare (Yeah, yeah)
                                                        Yeah
                                                        G Gbm Bm D Em
Bm
                 Em
                      G
                                                        Uh, yeah, yeah
G Gbm
I picture your hands on me
I think I wanna let it happen
                                                        Nah, yeah
                                                                  Em
                                                        Bm D
But what if, you kiss me? (Yeah)
                                                        Oh, no, no, no
Em G Gbm
                                                          G Gbm
And what if, I like it?
                                                        Oh, no, no, no
         Em
Bm
                                                        Bm D
                                                                                Fm
                                                        Oh, no, you're making me a liar
And no one sees it
                                                            G Gbm
                                                                                       Bm D Fm
                                                        'Cause my clothes are on the floor
              D
                          Em
                                                         G Gbm
I said, I won't lose control, I don't want it (Ooh)
Bm
             D
                             Em
                                                        Huh, huh, huh
I said, I won't get too close but I can't stop it (No)
                                                        (Bm D Em G Gbm)
                                                        (Bm D Em G Gbm)
              D
                              Fm
Oh, no, there you go, making me a liar
                                                        (Bm D Em )
   G
                    Gbm
Got me begging you for more
                                                        G
                                                              Gbm Bm D
                                                        Oh, no, no, no
Em G Gbm Bm D Em
             D
                           Em
                                           G Gbm
Bm
Oh, no, there I go, startin' up a fire, oh, no, no (Oh, no)
                                                        Startin' up a fire
```