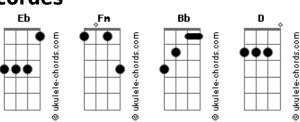

## Camila Cabello - Real Friends

```
Intro: Eb Fm Bb Eb D
                                                               All they ever do is let me down
                                                               Every time i let somebody in
No, i think i'll stay in tonight
                                                                                                               Eb (D)
                                                               Then i find out what they're all about
Skip the conversations and the "oh, i'm fine"s
No, i'm no stranger to surprise
                                                               I'm just lookin' for some real friends
This paper town has let me down too many times
                                                               Wonder where they're all hidin' out
                                                               I'm just lookin' for some real friends
Why do i even try? give me a reason why
                                                               Gotta get up out of this town
I thought that i could trust you, never mind
                                                               ( Eb Fm Bb Eb D )
Why all the switching sides? where do i draw the line?
                                   Eb (D )
I guess i'm too naive to read the signs
                                                               I just wanna talk about nothin'
                                                               With somebody that means something
I'm just lookin' for some real friends
                                                               Spell the names of all our dreams and demons
All they ever do is let me down
                                                               For the times that i don't understand
Every time i let somebody in
                                                Eb (D )
                                                               Tell me what's the point of a moon like this
Then i find out what they're all about
                                                               When i'm alone again
                                            Fm
I'm just lookin' for some real friends
                                                               Can i run away to somewhere beautiful
                                                                                                     Fb (D )
Wonder where they're all hidin' out
                                                               Where nobody knows my name?
I'm just lookin' for some real friends
                                                               I'm just lookin' for some real friends
                                     Fb (D )
Gotta get up out of this town
                                                                                           Eb (D )
                                                               All they ever do is let me down
( Eb Fm Bb Eb D )
                                                               Every time i let somebody in
                                                                                                               Eb (D)
I stay up, talkin' to the moon
                                                               Then i find out what they're all about
                                                      Eb (D)
Been feelin' so alone in every crowded room
                                                               I'm just lookin' for some real friends
                                                      Fm
Can't help but feel like something's wrong, yeah
                                                            Eb Wonder where they're all hidin' out
(D)
'cause the place i'm livin' in just doesn't feel like home
                                                               I'm just lookin' for some real friends
                                                                                                    Eb (D )
                                                               Gotta get up out of this town
I'm just lookin' for some real friends
                                                               (Eb Fm Bb Eb D)
```