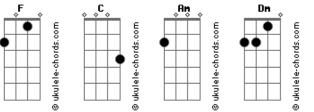

## **Carly Simon - Coming around Again**

```
Tom: F
                                                             So don't mind if I fall apart
Intro: d: C C Am Am F F C
                                                                    Dm
                                                                                С
                                                             There's more room in a broken heart
      C
C
                                                                 C
                                                                           Am
Baby sneezes
                                                             And I believe in love
Am
    Am
                                                               Am
                                                                              F
Mommy pleases
                                                             But what else can I do?
F
     F
          ſ
                                                                 F
                                                                        C
Daddy breezes in
                                                             I'm so in love with you
                                                             F .
                                                                   F
                                                                                   Dm
         C
So good on paper
                                                             I know nothing stays the same
                                                                                              Bb7
Am Am
                                                             But if you're willing to play the game
So romantic
F.
    F C
So bewildering
                                                             It will be coming around again
   F
                      Dm
                                                                    F
I know nothing stays the same
                                                             Baby sneezes
                                Bb7
                                                             Dm
But if you're willing to play the game
                                                             Mommy pleases
                                                             Bb7
It's coming around again
                                                             Daddy breezes in
 Eb
                 D7
                                                                                       Dm
So don't mind if I fall apart
                                                             I know nothing stays the same
      Dm
                  С
                                                                                                Bb7
There's more room in a broken heart
                                                             But if you're willing to play the game
         С
You pay the grocer
                                                             It will be coming around again
Am
      Am
                                                                                      Dm
Fix the toaster
                                                             I do believe, I do believe, I believe in love
F.
     F C
                                                             Bb7
Kiss the host goodbye
                                                             I believe in love
                C
                                                             Coming around again, coming around again
Then you break a window
        Am
                                                                                 Dm
Am
Burn the souffle
                                                             Nothing stays the same
F F C
                                                                                                Bb7
Scream a lullaby
                                                             But if you're willing to play the game
      E.
                      Dm
I know nothing stays the same
                                                             It will be coming around again
                                  Bb7
                                                                               Dm
But if you're willing to play the game
                                                             I believe in love, I believe in love
                                                             Bb7
                                                                                   F
                                                                It's coming around again
```