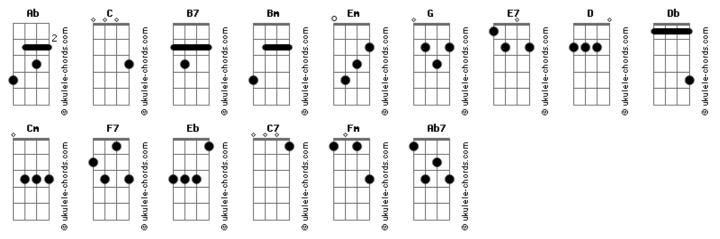

## The Carpenters - Close to You

```
Db
Intro: C C (3x)
                                                              On the day that you were born the angels got together
                                                                  Cm
                                                                                             F7 F7
                                                              And decided to create a dream come true
                    B7 B7
                                                                                      Db
                                                              So they sprinkled moon dust in your hair of gold
Why do birds suddenly appear... Every time you are near...?
                                                                          Db
                                                                                          Eb
       C C
                        C G
                                                              and starlight in your eyes of blue.
Just like me, they long to be close to you.
                                                Rm
                               B7 B7
Why do stars fall down from the sky...
                                          Every time you walk
                                                              That is why all the girls in town... follow you all around
by...?
                        C G
                                                                     Db Db Db Ab
Just like me, they long to be close to you.
                                                             Just like me, they long to be close to you.
                                                                                       Db Ab
On the day that you were born the angels got together
                                                              Just like me, they long to be close to you.
                               E7 E7
And decided to create a dream come true
                                                              Wah... Close to you...
So they sprinkled moon dust in your hair of gold
                                                              (Db Db ) Ab7
                                                                      Close to you...
                                                              Wah...
and starlight in your eyes of blue.
                                                              (Db Db ) Ab7
                                                                      Close to you...
                                                             На...
                           B7 B7
                                       Bm
                                                              (Db Db ) Ab7
That is why all the girls in town... follow you all around
                                                                      Close to you...
                    C G
                                                             Cifra por: Felipe de Miranda Pereira
Facebook: /mirandakb1
Just like me, they long to be close to you.
Solo:
```