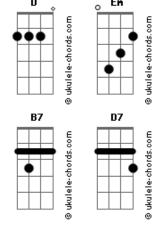

## The Carpenters - Merry Christmas Darling

ukulele-chords.com

ukulele-chords.com

ukulele-chords.com

ukulele-chords.com

```
Tom: D
Intro: verse:

Em A7 Gbm Bm
Greeting cards have all been sent,
    G A D Gb7
The Christmas rush is through;
    Bm Gb7 Bm Bm-
But I still have one more wish to make,
    E7 E7 G A7
A spec - ial one for you.
Dalt DM7 D Em A7 D Gbm Em A7
Merry Christmas, Darling; we're apart, that's true,
    G Edim Gbm A7 D
But I can dream and in my dreams,
B7 G Gbm Em Cdim A7
I'm Christ - mas - ing with you.
Dalt DM7 D Em A7 D Gbm Em A7
Hol - i - days are joyful there's always something new
```