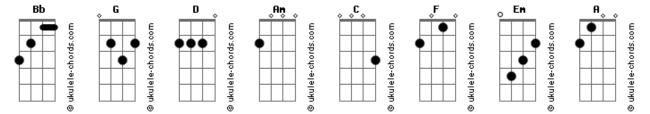

## **Casting Crowns - Broken Together**

(DAmG) (DAmG) tom: Bb (forma dos acordes no tom de G ) Capostraste na 3ª casa D C G D Intro: D Am G How it must have been so lonely by my side D Am G С G We were building kingdoms and chasing dreams and left love D C G D behind F What do you think about when you look at me G I'm praying God will help our broken hearts align G I know we're not the fairy tale you dreamed we'd be Am G And we won't give up the fight F G You wore the veil, you walked the aisle, you took my hand Am G Fm It's going to take much more than promises this time And we dove into a mystery G (DAmG) Only God can change our minds (DAmG) D Maybe you and I were never meant to be complete С How I wish we could go back to simpler times G Could we just be broken together С G Before all our scars and all our secrets were in the light If you can bring your shattered dreams and I'll bring mine Now on this hallowed ground, we've drawn the battle lines С G Could healing still be spoken and save us Em D G D Am G Will we make it through the night? The only way we'll last forever is broken together Em It's going to take much more than promises this time [Interlude] A C G A C G G Only God can change our minds A C G D Maybe you and I were never meant to be complete Maybe you and I were never meant to be complete C G C G Could we just be broken together Could we just be broken together If you can bring your shattered dreams and I'll bring mine If you can bring your shattered dreams and I'll bring mine С G С G Could healing still be spoken and save us  $Em \qquad D \qquad G \qquad D$ Could healing still be spoken and save us  $Em \qquad D \qquad G \qquad D$ Em The only way we'll last forever is broken together The only way we'll last forever is broken together