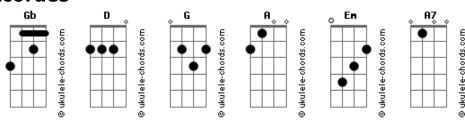

## **Casting Crowns - Thrive**

```
Tom: Gb
                                                           Pré-Refrão:
                                          D )
(com acordes na forma de
Capostraste na 4º casa
                                                           So living water flowing through
                                                           God we thirst for more of You
Woh-ahoha Woh-ahoh Woh-ahoh-ohah
                                                                   G
                                                           Fill our hearts and flood our souls
Verso:
                                                           With one desire
Here in this worn and weary land
                                                           Refrão:
Where many a dream has died
                                                           Just to know You and
Like a tree planted by the water
                                                           To make You known
We never will run dry
                                                          We lift Your name on High
Pré-Refrão:
                                                           Shine like the sun made darkness run and hide
So living water flowing through
                                                           We know we were made for so much more
                                                            G Em A
God we thirst for more of You
                                                           Than or-di-na-ry lives
                                                            G D
                                                           It's time for us to more than just survive G (A7) D
Fill our hearts and flood our souls
With one desire
                                                           We were made to thrive
Refrão:
                                                           Ponte 4x:
Just to know You and
                                                           Joy Unspeakable,
                                                           Faith Unsinkable,
To make You known
                                                           Love Unstoppable,
   G
We lift Your name on High
                                                           Anything is possible
Shine like the sun made darkness run and hide
                                                           Refrão:
 G
                 D
We know we were made for so much more
 G Em A
Than or-di-na-ry lives
                                                           Just to know You and
                D
It's time for us to more than just survive
                                                           To make You known
 G A7 D
                                                           We lift Your name on High
We were made to thrive
                        G D A
                                                           Shine like the sun made darkness run and hide
Woh-ahoha Woh-ahoh
                      Woh-ahoh-ohah
                                                            G
                                                                                D
                                                           We know we were made for so much more
Verso:
                                                               G Em A
                                                           Than or-di-na-ry lives
                                                           It's time for us to more than just survive
Into Your Word we're digging deep
                                                            G A7 D
To know our Father's heart
                                                           We were made to thrive
Into the world we're reaching out
                                                           Hey!
                                                                 G D
                                                                            G D
To show them who You are
                                                           (x2) Woh-ahoha Woh-ahoh
                                                                                       Woh-ahoh-ohah
                                                            G (A7) D
                                                                                (fade)
                                                           We were made to Thrive!
```