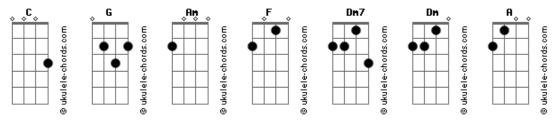

## Cat Power - Aretha, Sing One For Me

```
Intro: C G Am G F C C Dm7
Me and my baby
We had a big fight
We ended our romance
The same night
In an angry mood
He walked out the door
           Dm
I said this song's
Going to
An Aretha Franklin show
      С
Hey, Aretha
                F Dm
Sing one for me
Let him know
Our life's in misery
Will you sing a song
That will touch his heart
And make him sorry
That we are apart
(CFDmC)
I don't know
If taking requests
Is part of your show
Do me this favor
```