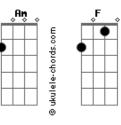

Am
'Cause when I?m dead and lowered low in my grave,
                D
That?s gonna be the only thing that?s left of me
And, if I make it to the water-side,
         E (A G F)
Will I even find me a boat, or so...?
      E A D
And, if I make it to the water-side,
              E7 (A G D F )
I?ll be sure to write you a note, or some-thing
Em
               Am C
somewhere not so far from here,
          E Am Am
All I know is all I feel right now,

D

F

Am (riff)
I feel a power growing in my hair
Oh, life is like a maze of doors,
    Am F Em
And they all open from the side you?re on,
            F
Just keep on pushing hard,
           Am
Boy, try as you may, you?re gonna wind up where you started
You?re gonna wind up where you started from
(CGAmCFE7AmCFE7AmCDFAm)
```

## Acordes