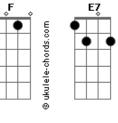

## **Cat Stevens - Sitting**

```
(intro) C G Am C F E7 Am C F E7 Am C D F Am
(riff)
           G
                 Αm
Oh, I?m on my way, I know I am,
            Em
Somewhere not so far from here,
       Е
                Am
All I know is all I feel right now,