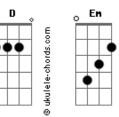

## **Cat Stevens - Sitting**

```
(intro) C G Am C F E7 Am C F E7 Am C D F Am
(riff)
           G
                 Αm
Oh, I?m on my way, I know I am,
            Em
Somewhere not so far from here,
       Е
                Am
All I know is all I feel right now,

D
F
Am (riff)
I feel a power growing in my hair
 C G Am Am
Sitting on my own, not by my-self,
       Em Am C
Everybody?s here with me,

E Am
I don?t need to touch your face to know,

D

F

Am
And I don?t need to use my eyes to see
I keep on wondering if I sleep too long,
               E
                      (A G F) Em D
Will I always wake up the same, or so,
               Е
And keep on wondering if I sleep too long,
         E7 (A G D F )
Will I even wake up again, or some-thing
(CGAmCFE7AmCFE7AmCDFAm)
           G
                  \mathsf{Am}
Oh, I?\underline{m} on my way, I know \underline{I} am,
                     Em
But times there were when I thought not,
Bleeding half my soul in bad company,
```