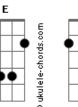

## **Cat Stevens - Two Fine People**

Tom: C I love you-oo-oo, though the time may change, (intro) And snowmen sleep in the sea, D Rm E And I really only want you to want me D В (verse 1) I love you-oo-oo, and the song that I sing F G E A C D Dm Now that I've passed your test, is the only way that I can ex-plain E G C How can I prove to you, baby, I'll never let you down? Am G E Now that you've shown your heart, Am D B If I led you a-round, I'm sorry, but I never meant to worry I'll be right with you, baby, I'll never leave you a-lone, you, no ! D В E Am Dm Any-where you want me to be, honey, Now that I've kissed your breast, В Em G C I'll be there , to have and to hold F How can I prove to you, baby, I'll never make you sad? Dm G G E And , now that the clouds have rolled back, Am If I ever had to believe your tears won't come back a-gain \$D\$ \$\$Bm\$E F G Hold on to me ,baby, we're going never to land, G E Am E I love you-oo-oo, though the stars may fade, Flying on the power of love, flying on the power of love D Bm E And the mountains turn into sand, D Bm I love you-oo-oo, though time may fade, I love you-oo-oo, till my body changes into an old man, F Δ D B And mountains turn into sand, I love you-oo-oo, and the song that I sing F G E A C D D Bm E I love you-oo-oo, till the very same come back to land, is the only way that I can ex-plain D В F I love you-oo-oo, & the song that I sing F G E A C D Dm La, la, la, la, la, la, is the only way that I can ex-plain! F G D D D D D D 7 ) You know, I wish for you, baby, nothing but good times a-head, ( D D D D D Am F C C D C C D Anything that heaven can give you, I can give you instead Dm Two fine people should love each other La, la, la, la, la, la, E (CCD CCD) G C How could I lie to you, baby, I'll never lead you a-round, C C D C C D F I'll take care of everything you need, darling, Two fine people could help each other E Α Every little need'll be found Fmaj9 ) D Bm (DDDDD