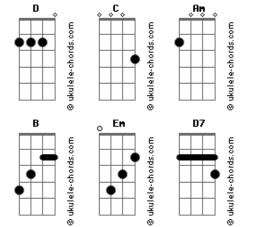

## **Cat Stevens - Two Fine People**

Tom: C I love you-oo-oo, though the time may change, (intro) And snowmen sleep in the sea, D Rm E And I really only want you to want me D В (verse 1) I love you-oo-oo, and the song that I sing F G E A C D Dm Now that I've passed your test, is the only way that I can ex-plain E G C How can I prove to you, baby, I'll never let you down? Am G E Now that you've shown your heart, Am D B If I led you a-round, I'm sorry, but I never meant to worry I'll be right with you, baby, I'll never leave you a-lone, you, no ! D В E Am Dm Any-where you want me to be, honey, Now that I've kissed your breast, В Em G C I'll be there , to have and to hold F How can I prove to you, baby, I'll never make you sad? Dm G G E And , now that the clouds have rolled back, Am If I ever had to believe your tears won't come back a-gain \$D\$ \$\$Bm\$E F G Hold on to me ,baby, we're going never to land, G E Am E I love you-oo-oo, though the stars may fade, Flying on the power of love, flying on the power of love D Bm E And the mountains turn into sand, D Bm I love you-oo-oo, though time may fade, I love you-oo-oo, till my body changes into an old man, F Δ D B And mountains turn into sand, I love you-oo-oo, and the song that I sing F G E A C D D Bm E I love you-oo-oo, till the very same come back to land, is the only way that I can ex-plain D В F I love you-oo-oo, & the song that I sing F G E A C D Dm La, la, la, la, la, la, is the only way that I can ex-plain! F G D D D D D D 7 ) You know, I wish for you, baby, nothing but good times a-head, ( D D D D D Am F C C D C C D Anything that heaven can give you, I can give you instead Dm Two fine people should love each other La, la, la, la, la, la, E (CCD CCD) G C How could I lie to you, baby, I'll never lead you a-round, C C D C C D F I'll take care of everything you need, darling, Two fine people could help each other E Α Every little need'll be found Fmaj9 ) D Bm (DDDDD