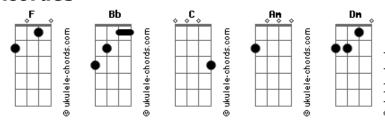

am I gonna stop it if you wanna give it all to love
 When I'm on your side
 And I understand you're the only one to know
 Whether wrong or right
Let your heart decide
 Yeah
   (Dm, Bb)
 Hey hey
                                                                                                                  Gm, F, Am, C
Give it all to love
Bb
Hey oh
   (Dm, Bb, F, C, Bb)
How am I gonna stop it if you wanna give it all to love % \left( 1\right) =\left( 1\right) \left( 1
 When I'm on your side
 And I understand you're the only one to know
 Whether wrong or right
                                                                                                                                                                      C
 Let your heart decide
 You're the only one
```

## **Acordes**