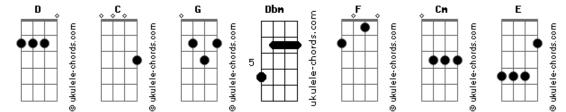

## **Céline Dion - Love Theme From Titanic**

Tom: D and last for life time Intro: F G C and never let go till we're gone. C G C Dbm Love was when I loved you, one true time I hold to C G F C G Every night in my dreams C Dbm In my life we'll always go on. D D Cm C I see you I feel you E C G Near, far wherever you are F G that is how I know you go on. G I believe that the heart does go on. C G Dbm Once more, you open the door C G C and you're here in my heart Far across the distance C Dbm and spaces between us E G C you have come to show you go on. D D Cm C Dbm F Near, far, where ever you are and my heart will go on and on. F F G I believe that the heart does go on. G C C G Dbm Once more, you open the door C G C You're hear there's nothing I fear С Dbm and I know that my heart will go on. and you're here in my heart and G C Dbm We'll stay forever this way my heart will go on and on. C F You are safe in my heart C G Love can touch us one time C and my heart will go on and on. С Dbm