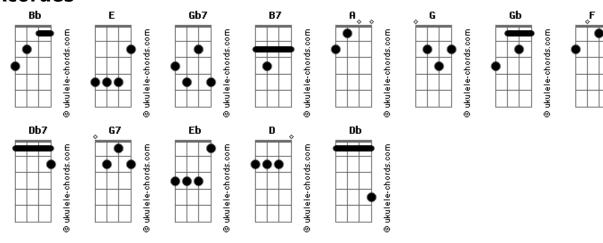

## Celso Galvão - Baby

```
C#7- Gb7 B7
Intro: E
          A G Gb F E
          A Bb B7
Baby the road is hard
                              Α
But I am here with you
Baby the road is hard
                               В7
But I am here with you
                            Bh
Baby, please don't cry,
                                               Db7
Don?t let the pain make you weak
 Gb7
E B7
Baby you?re the woman of my life and I need you
Baby the troubles make us strong
When we?re together
Baby the troubles make us strong
            B7
When we?re together
Baby please don?t leave me
                                     Db7
There?s still so much to dream
Gb7
```

```
Baby it?s so good and strong what I feel for you
    Gb7 G7
Your smile is a stunning horizon
Your honey kiss makes me dizzy
  Gb7 G7
Your hug heats me up like the sun
                                         B7
Your glance is a sweet mystery
                                            Bb
Baby please don?t go we still have
                                     Db7
So many things to live together
Please don?t go we have so much
                        A G Gb
To live together
[Solo Guitarra 1] E A E B7
[Solo Guitarra 2] A Bb E Db7 Gb7 B7 E B7
[Solo Gaita] E A E B7
                                             В7
 Gb7
E (E Eb D Db)
Baby you?re the woman of my life and I need you
A G Gb F E Eb E
Baby it?s so good and strong what I feel for you
```