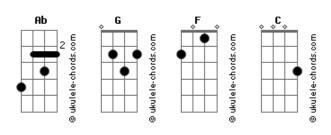

## **Charlie Puth - Girlfriend**

```
Baby, would you ever want to be my girl-friend?
                            tom:
                Ab (forma dos acordes no tom de G )
                                                                 I don't wanna play no games (no games)
Capostraste na 1ª casa
                                                                 This is more than just a phase
 Tired of this conversation
                                                                 Baby, would you ever want to be my girl-friend? 
 \ensuremath{\mbox{\sf G}}
 We didn't come all this way to
                                                                 If you want it, let me know (me know)
Touch a little, kiss a little
                                                                 We could make this official (for sure)
All night long
Hold on you're makin' me (oh no, baby)
                                                                 Hold on you're makin' me (oh no, baby)
 I know I kept you waitin'
                                                                 0h\hbox{-} oh\hbox{-} oh\hbox{-} oh\hbox{-} oh
Just a little, just a little
                                                                 Oh-oh-oh-oh-oh friend
All night long
                                                                 Hold on you're makin' me (oh no, baby)
G F
Can't stop
                                                                 Hold on you're makin' me (oh no, baby)
'Til you're lyin' right here next to me
                                                                 Oh-oh-oh-oh-oh
I should stop
                                                                 Oh-oh-oh-oh-oh friend
But I think I?ll do it anyway
                                                                 Can't stop (woah)
Baby, would you ever want to be my girl-friend?

## **Acordes**