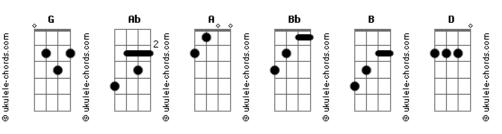

## Charly Garcia - Break It Up

```
tom:
                Em
Intro: E Gb G Ab
       A Bb B D
Break it up (salvation)
Break it up(you got to make it believe)
Break it up (creation)
Shake it Make it
You are the only one
Am
That i can believe
 Em [Riff 2
When the truth is so
Difficult to find
You are the only one
That i just can see
Gb
           В
But i can make it i can break it
Break it up (salvation)
Break it up(you got to make it believe)
```

Ε

GЬ

```
Break it up (creation)
Shake it Make it smash your head and break it
You are the only one
 Αm
That i can believe
       [Riff 2
When the truth is so
Difficult to find
You are the only one
That i just can see
Gb
           В
But i can make it i can break
Break it up (salvation)
Break it up(you got to make it believe)
Break it up (creation)
Shake it Make it smash your head and break it up
```