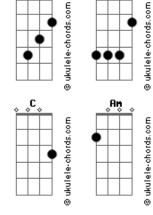

## Charly Garcia - Break It Up

```
tom:
                Em
Intro: E Gb G Ab
       A Bb B D
Break it up (salvation)
Break it up(you got to make it believe)
Break it up (creation)
Shake it Make it
You are the only one
Am
That i can believe
 Em [Riff 2
When the truth is so
Difficult to find
You are the only one
That i just can see
Gb
           В
But i can make it i can break it
Break it up (salvation)
Break it up(you got to make it believe)
```

Ε

GЬ

```
Break it up (creation)
Shake it Make it smash your head and break it
You are the only one
 Αm
That i can believe
       [Riff 2
When the truth is so
Difficult to find
You are the only one
That i just can see
Gb
           В
But i can make it i can break
Break it up (salvation)
Break it up(you got to make it believe)
Break it up (creation)
Shake it Make it smash your head and break it up
```