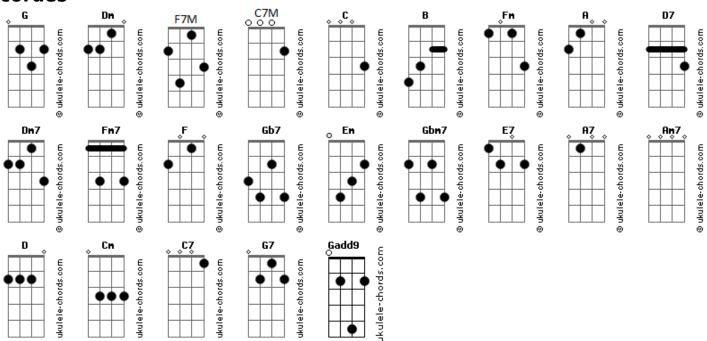

## **Charly Garcia - Happy and Real**

```
tom:
                C
            C
Sometimes you feel
Happy and real
Sometimes you're sad
Feel the disease
But if you laugh sometimes
Just like everybody say goodbye
You came along
You came to me
F7M
Look at the sky
Fm7
Look at the sea
Don't look into my eyes
            Gadd9
Cause I say hello, don't say goodbye
This is the real connection
This is the love affection
```

```
This is the way I feel
             Gb7
This is the love I feel tonight for you
                                       F7
              G
                      Gbm7 F7M
When the time is right
                            and you know it too
                          D
What matters if they say i play the fool
( Cm Fm G Cm D G ) ( C C7 Fm D Cm G )
Sometimes I look
All the world through
Sometimes I see
Fm7
The sky in you
You look so pretty now
Dm7
You're my princess, you're my love inside
Sometimes you feel like me
                        G7
Sometimes you just kiss me and I feel free
( C B F7M Fm7 )
( C7M A7 D )
Dm7
                  G
Sometimes I feel happy and I feel blue
At the same time, and you too
```

## **Acordes**