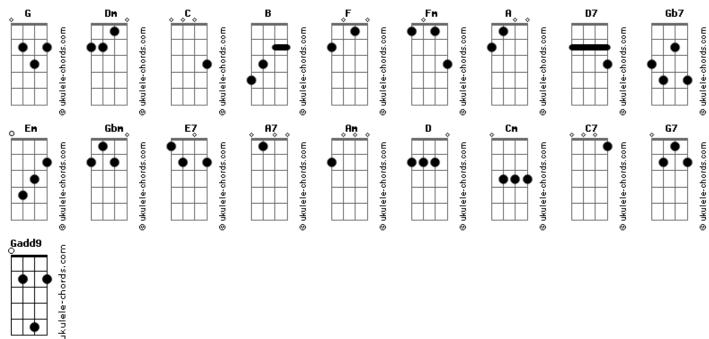

## **Charly Garcia - Happy and Real**

```
tom:
                C
            C
Sometimes you feel
Happy and real
Sometimes you're sad
Feel the disease
But if you laugh sometimes
Just like everybody say goodbye
You came along
You came to me
Look at the sky
Look at the sea
Don't look into my eyes
            Gadd9
Cause I say hello, don't say goodbye
This is the real connection
This is the love affection
```

```
This is the way I feel
             Gb7
This is the love I feel tonight for you
                       Gbm F
When the time is right
                             and you know it too
What matters if they say i play the fool
( Cm Fm G Cm D G ) ( C C7 Fm D Cm G )
Sometimes I look
All the world through
Sometimes I see
The sky in you
You look so pretty now
You're my princess, you're my love inside
Sometimes you feel like me
                       G7
Sometimes you just kiss me and I feel free
( C B F Fm )
( C A7 D )
Sometimes I feel happy and I feel blue
At the same time, and you too
```

## **Acordes**