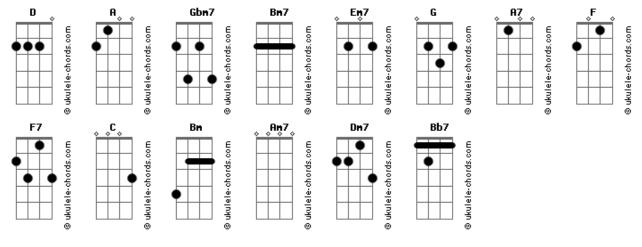

## **Chi Lenno - Such A Long Time**

tom: Intro: A D A D It's been such a long time since you said good-bye Bm7 I remember I thought it would be easy to forget you And to find a new love A D Gbm7 Because I knew what it was to be alone  $% \left\{ 1\right\} =\left\{ 1\right\} =\left\{$ Em7 But not what it was to be without you Till yesterday I thought I was really over you But today I must recognize only you turn me upside down And no one knows to love me like you used to do Gbm7 Bm7 Em7 And no one knows to love me like you used to do

```
I need the sun of your eyes % \left\{ 1\right\} =\left\{ 1\right\}
The beauty of your smile
The freedom of your hair
  Am7
  The comfort of your shoulder
                                                         Bb7
                                                                                                                                                                                                            C7
    The life of your words
                                                                                                            F7
                                                                                                                                                                                                                                                                                                                                                                       Em7 G A7
    And the warmth of your arms
                                                                                                                                                                                                                                                                                                                                                                                                                                     C7
  Without you every thing is so much harder to face
  Spring, fall, summer and winter seem all the same
  You may not believe, but every time
                                                                                                                               Bm7
    I think about love I think about you
  And it's just by your side where I wanna stay
```