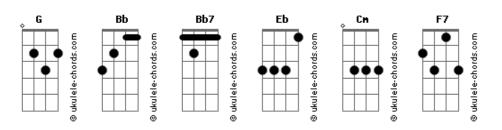

## Chloe & Halle - Don't Make It Harder On Me

```
[Segunda Parte]
                         tom:
                                                                    Bb Bb
Intro: Bb Bb Bb7
                                                          Why did we stop bein' together now?
Eb Cm F7
                                                                   Eb
                                                          Oh, I just remembered
Ooh, ooh
                                                                          Cm F7
                                                          How many girls you had
[Primeira Parte]
                                                                                            Bb7
                                                                      Bb Bb
                                                          So you need to stop
                                                                               bein' so nice to me
I need you to stop
                     lookin' at me like that
                                                          'Cause a part of me has moved on
                                                                             Cm F7
We are just?friends?now
                                                          But a part of me is so weak
You already had?your chance
                                                          [Pré-Refrão]
             Bb Bb
                                       Bb7
                       sayin' the things you say
                                                                      Bb
So I need you to?stop
                                                                             Bb
Eb
I don't wanna regret, no
                                                          If you keep actin' so sweet (so sweet)
                                                                      Bb7
                                                          I might just wake up and leave (leave)
                 Cm F7
The reason I didn't stay
                                                                      Eb
                                                          This boy that I pinky swore
[Pré-Refrão]
                                                                  Cm F7
                                                          We'd be together for sure
            Bb
                                                                  Bb
If you keep actin' so sweet
                                                          I can't be thinking of you
           Bh7
                                                                   Bb7
I might just wake up and leave
                                                          When I'm alone with my boo
            Eb
                                                                    Eb
This boy that I pinky swore
                                                          If you smile at me again
        Cm
                                                                 Cm
                                                          I may do somethin' stupid
We'd be together for sure
         Bb
I can't be thinking of you
                                                          [Refrão]
         Bb7
                                                                               Bb
When I'm alone with my boo
                                                                      Bb
                                                          Don't make it harder on me (don't make it harder)
          Fb
If you smile at me again
                                                                      Bb7
                                                          Don't make it harder on me
       Cm
I may do somethin' stupid
                                                                Eb
                                                          I told you not to love me
                                                                      Cm F7
[Refrão]
                                                          And now you're growing on me
                                                                      Bb
Don't make it harder on me
                                                          Don't make it harder on me
            Bb7
                                                                      Bb7
Don't make it harder on me
                                                          Don't make it harder on me
         Eb
                                                                  Eb
                                                          I told you not to want me
I told you not to love me
          Cm F7
                                                                   Cm F7
And now you're growing on me
                                                          But you don't listen to me
            Bb
Don't make it harder on me
                                                          And you never did
            Bb7
Don't make it harder on me
                                                          Ooh, ooh
        Fb
I told you not to want me
                                                          Bb7
           Cm F7
                                                          Oh, oh (ooh)
But you don't listen to me
                                                          Eb Cm F7
                                                          Oh, oh (ooh)
And you never did
                                                                        Bb Bb7 Eb Cm F7
Bb Bb Bb7
                                                          Don't make it harder
Ooh, ooh, ooh
Eb
                                                                     Bb
                                                          Don't make it harder on me
Never did, never did (ooh, ooh)
                                                          Bb7
                                                                     Eb Cm F7
                                                          Harder for me
                                                          And you never did
```