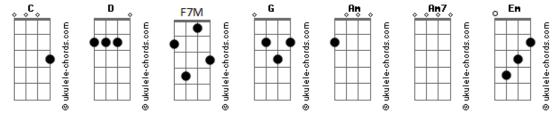

C
but I know
    Am
I will think of you
Am7
every step
 F7M G
Of the way
Refrão:
C Am F7M
         C Am F7M
I will always love you
G C Am
I will always love you
Em Am Am7 D D
my darling
Verso:
Bittersweet
C
memories
 Am
That's all
Am
I am taking
 F7M G
With me
```

```
C F7M
So goodbye
please don't cry
    Am
We both know that I'm not F7M G
I'm not what you need
Refrão:
C Am F7M
And I

G

C

Am F7M
I will always love you

G

C

Am Em Am Am7 D D
I will always love you
Verso:
       F7M
 C
I hope life
treats you kind
 Am
And I hope
Am7
you have all
F7M
You've dreamed of
                C F7M
And I wish to you joy
 C CC
and happiness
 Am Am
And above all of this
I wish you love
Refrão:
C Am F7M
And I
 nd 1
G C Am F7M
I will always love you
    G C
I will always love you
```

## **Acordes**