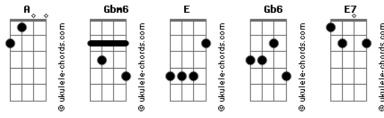

## **Chris Stapleton - More Of You**

```
E E E7
Intro: A Gbm6 A Gbm6 E E E E
                                                    Than I?ve ever been
When I think of you and the first time we met
                                                    From the moment you wake me up
   E É E E
And \overline{I} heard the sound of your sweet gentle voice
                                                    Till you kiss me goodnight
 A A A E E
                                                                A Gbm6 A
                                                    Everything that you do
Gbm6 E E E
My heart took me over and gave me no choice
         A Gbm6 A
And right then I knew
                                                    It makes me want more of you
 Gbm6 A Gb6 A
It makes me want more of you \\
                                                    solo base: A Gbm6 A Gbm6 E E E E
Gbm6 E E E
Again and again
I fall more in love with you
                                                    When I leave this earth you?ll be holding my hand
 Gbm6 E E E7
                                                     F F F
                                                    And it gives me comfort to know you?ll be there
Than I?ve ever been
                                                          Α
                                                    And I?ll thank the lord for the love that we share
From the moment you wake me up
                                                                A Gbm6 A
                                                    You?re heaven to me
                F
Till you kiss me goodnight
                                                     Gbm6 A Gb6 A
A Gbm6 A
Everything that you do
Gbm6 E E E
                                                    It makes me want more of you
                                                     Gbm6 E E E
                                                    Again and again
It makes me want more of you
                                                    I fall more in love with you
solo base: A Gbm6 A Gbm6 E E E E
                                                     Gbm6 E E E7
                                                    Than I?ve ever been
            Е
When I look at you now that years have gone by
 E E E
                                                    From the moment you wake me up
I think of the memories that time can?t erase
                                                                    Е
 A A A
                                                    Till you kiss me goodnight
And all of the smiles that you?ve brought to my face
                                                    Everything that you do