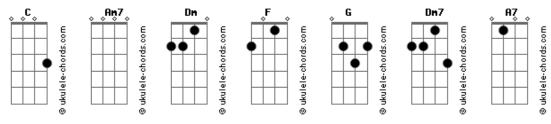

## **Chris Stapleton - Sometimes I Cry**

```
Tom: C
                                                         Oh but I can't seem to go anywhere without you,
  Am7 Dm F G F G
                                                                                   Dm
                                                              Am7
                                                         Cause ever since, and every single night you been gone,
                                    F G
                             Dm7
                                                         A7 A7sus4 A7
There are days that I can walk around like I'm alright
                                                         Sometimes, sometimes
                   Dm7 F G F G
  Am7
And I pretend to wear a smile on my face
                                                                  Am7 Dm F G F G
                                       F G F G
                                                         Sometimes I cry
   Am7
                                 Dm7
And I could keep the pain from coming out of my eyes
                                                         Am7 Dm F G
  A7 A7sus4
                   A7
                                                         Cry
But sometimes, sometimes
                                                                  Am7 Dm F G
                                                         Sometimes I cry
                                                                    A7sus4
        Am7 Dm7 F G F G
                                                         A7
Sometimes I cry
Am7 Dm7 F G F G
                                                         When I can't do nothing else
                                                                  Am7 Dm F G F G
        Am7 Dm7 F G F G
                                                         Sometimes I cry
Sometimes I cry
                                                         Am7 Dm F G
         A7sus4
                      Dm7
When I can't do nothing else
                                                                  Am7 Dm F G F G
                                                         Sometimes I cry
                            FG FG
                     Dm
Everybody keeps tellin' me to move on,
                                                         When I can't do nothing else
```