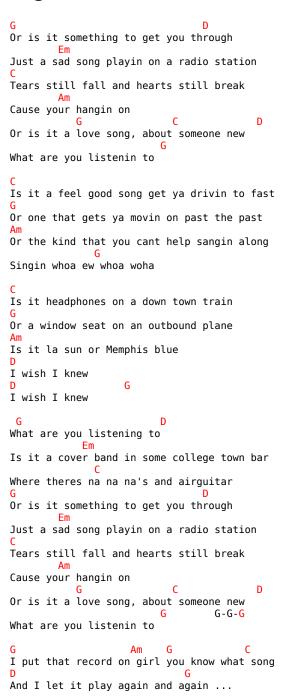

## **Chris Stapleton - What Are You Listening To**

```
tom:
                Bb (forma dos acordes no tom de G )
Capostraste na 3º casa
Intro: G D
       Am G C
                 Am
I put that record on, girl you know what song
And I let it play again and again
And your in every line
Take me back in time
Yeah tonight im wonderin
[Refrão]
What are you listening to
Is it a cover band in some college town bar
Where theres na na na's and airguitar
Or is it something to get you through
Just a sad song playin on a radio station
Tears still fall and hearts still break
Cause your hangin on
Or is it a love song, about someone new
What are you listenin to
I like to believe that your just like me
Tryin to figure out how a good thing goes bad
And I don't know
I can let it go
Yeah its about to drive me mad
What are you listening to
Is it a cover band in some college town bar
Where theres na na na's and airguitar
```