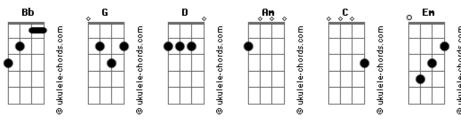

## **Chris Stapleton - What Are You Listening To**

```
tom:
                Bb (forma dos acordes no tom de G )
Capostraste na 3º casa
Intro: G D
       Am G C
                 Am
I put that record on, girl you know what song
And I let it play again and again
And your in every line
Take me back in time
Yeah tonight im wonderin
[Refrão]
What are you listening to
Is it a cover band in some college town bar
Where theres na na na's and airguitar
Or is it something to get you through
Just a sad song playin on a radio station
Tears still fall and hearts still break
Cause your hangin on
Or is it a love song, about someone new
What are you listenin to
I like to believe that your just like me
Tryin to figure out how a good thing goes bad
And I don't know
I can let it go
Yeah its about to drive me mad
What are you listening to
Is it a cover band in some college town bar
Where theres na na na's and airguitar
```

## **Acordes**