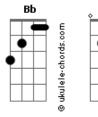

## **Chris Tomlin - I'll Follow**

```
Tom: Bb
                                           G)
(com acordes na forma de
Capostraste na 3ª casa
                                 C
Intro: Em
  Where You go, I'll go
Where You stay, I'll stay
When You move, I'll move
I will follow?
Verso 1:
All Your ways are good
All Your ways are sure
               D C
I will trust in You alone
Higher than my sight
High above my life
     G
             D
I will trust in You alone
In You alone
Refrão:
 Where You go, I'll go
Where You stay, I'll stay
When You move, I'll move
```