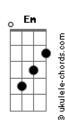

## **Chris Tomlin - I'll Follow**

```
Tom: Bb
                                           G)
(com acordes na forma de
Capostraste na 3ª casa
                                 C
Intro: Em
  Where You go, I'll go
Where You stay, I'll stay
When You move, I'll move
I will follow?
Verso 1:
All Your ways are good
All Your ways are sure
               D C
I will trust in You alone
Higher than my sight
High above my life
     G
             D
I will trust in You alone
In You alone
Refrão:
 Where You go, I'll go
Where You stay, I'll stay
When You move, I'll move
```