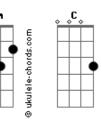

## **Chris Tomlin - I'll Follow**

```
Tom: Bb
                                           G)
(com acordes na forma de
Capostraste na 3ª casa
                                 C
Intro: Em
  Where You go, I'll go
Where You stay, I'll stay
When You move, I'll move
I will follow?
Verso 1:
All Your ways are good
All Your ways are sure
               D C
I will trust in You alone
Higher than my sight
High above my life
     G
             D
I will trust in You alone
In You alone
Refrão:
 Where You go, I'll go
Where You stay, I'll stay
When You move, I'll move
```