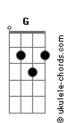

## **Chris Tomlin - I'll Follow**

```
Tom: Bb
                                           G)
(com acordes na forma de
Capostraste na 3ª casa
                                 C
Intro: Em
  Where You go, I'll go
Where You stay, I'll stay
When You move, I'll move
I will follow?
Verso 1:
All Your ways are good
All Your ways are sure
               D C
I will trust in You alone
Higher than my sight
High above my life
     G
             D
I will trust in You alone
In You alone
Refrão:
 Where You go, I'll go
Where You stay, I'll stay
When You move, I'll move
```