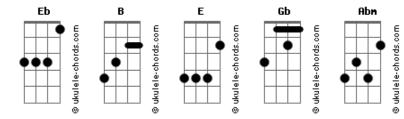

## **Chris Tomlin - Lord I Need You**

Tom: Eb

| (com acordes na forma de<br>Capostraste na 4ª casa<br>B E B<br>Lord I come, I confess                                          | В | ) |
|--------------------------------------------------------------------------------------------------------------------------------|---|---|
| Gb Abm Gb E                                                                                                                    |   |   |
| Bowing here I find my rest                                                                                                     |   |   |
| Without You I fall apart<br>Gb E                                                                                               |   |   |
| You're the one that guides my heart                                                                                            |   |   |
| BEBGbLord, I need You, oh I need YouAbmEBGbEvery hour I need YouBEBEMy one defense, my righteousnessBGbBOh God, how I need You |   |   |

## Acordes

В

**Oferecimento Lojalele.com.br** 

Where sin runs deep, Your grace is more Gb Abm Gb E Where grace is found is where You are B E B And where You are Lord I am free F#-F#sus E Holiness is Christ in me B E B Yes where You are Lord I am free Gb F#sus B Holiness is Christ in me

EBGbAbmSo teach my song to rise to YouAbmBBEWhen temptation comes my wayEBGbAnd when I cannot stand I'll fall on YouEGbBGbAbmJesus You're my hope and stayEBGbAnd when I cannot stand I'll fall on YouEGbBGbAnd when I cannot stand I'll fall on YouEGbBBJesus You're my hope and stay