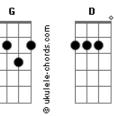

## **Chris Tomlin - Overflow**

```
Tom: Ab
(com acordes na forma de
                                            G)
Capostraste na 1ª casa
Capo 1
Intro: G D Em C2
Here I bring my stains and crowns
Gentle river wash me now
Your love is deeper than I know
Your ways higher than I can go
Lead me in your holiness
I will follow I confess
Glory is the song I sing
C2
Your life is living me
             D
                     G
Where would I be, without you, without you
            D
                    C2
Where would I be, without you
Verse 2:
I will bow before the cross
```