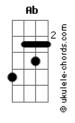

## **Chris Tomlin - Overflow**

```
Tom: Ab
(com acordes na forma de
                                            G)
Capostraste na 1ª casa
Capo 1
Intro: G D Em C2
Here I bring my stains and crowns
Gentle river wash me now
Your love is deeper than I know
Your ways higher than I can go
Lead me in your holiness
I will follow I confess
Glory is the song I sing
C2
Your life is living me
             D
                     G
Where would I be, without you, without you
            D
                    C2
Where would I be, without you
Verse 2:
I will bow before the cross
```