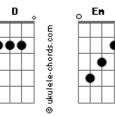

## **Chris Tomlin - Overflow**

```
Tom: Ab
(com acordes na forma de
                                            G)
Capostraste na 1ª casa
Capo 1
Intro: G D Em C2
Here I bring my stains and crowns
Gentle river wash me now
Your love is deeper than I know
Your ways higher than I can go
Lead me in your holiness
I will follow I confess
Glory is the song I sing
C2
Your life is living me
             D
                     G
Where would I be, without you, without you
            D
                    C2
Where would I be, without you
Verse 2:
I will bow before the cross
```