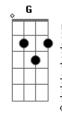

## **Chris Tomlin - Overflow**

```
Tom: Ab
(com acordes na forma de
                                            G)
Capostraste na 1ª casa
Capo 1
Intro: G D Em C2
Here I bring my stains and crowns
Gentle river wash me now
Your love is deeper than I know
Your ways higher than I can go
Lead me in your holiness
I will follow I confess
Glory is the song I sing
C2
Your life is living me
             D
                     G
Where would I be, without you, without you
            D
                    C2
Where would I be, without you
Verse 2:
I will bow before the cross
```